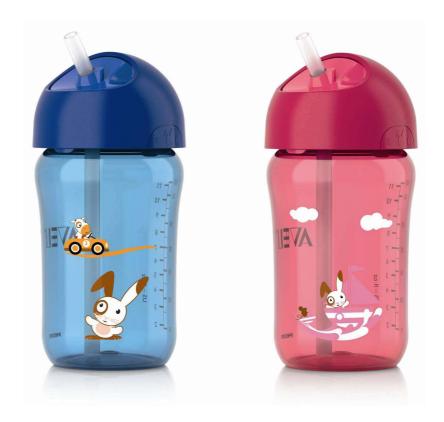

# Twist-lid keeps straw hygienic on the go

Leakproof, easy for the child to use independently

The Philips Avent straw cup SCF762/00 is an ideal drinking solution for the growing toddler. It is leak-proof, easy for the toddler to use independently with its unique twist lid and fully dissemble-able and cleanable.

# Leak-proof

• Soft silicone straw with integrated leak proof valve

### **Easy-activate**

• Easy for the child to twist the lid open and closed

### Twist lid

· Twist-lid keeps straw clean

#### Twist lid

Twist-lid keeps straw clean