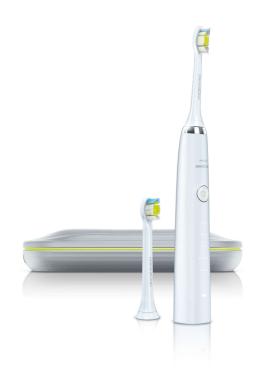

# Provides a superior clean

- Angled neck to help tackle cleaning in tough areas
- Our unique technology brings you a powerful yet gentle clean

#### **Reach those tricky spots**

The unique shape of your DiamondClean toothbrush handle combined with our brush heads means that even tricky spots like back teeth get a thorough clean.

battery life

Brushing time: Up to 3 weeks\*\*

**Items included** 

Brush heads: 1 DiamondClean compact, 1

DiamondClean standard
Travel case: USB travel charger
Handle: 1 DiamondClean

**Cleaning performance** 