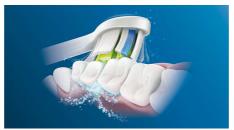

# Provides a superior clean

- Angled neck to help tackle cleaning in tough areas
- Our unique technology brings you a powerful yet gentle clean

#### Say goodbye to plaque

Densely-packed, high-quality bristles remove up to 7x more plaque than a manual toothbrush.

#### Look after those gums

With optimal cleaning from your DiamondClean, gums will become healthier in 2 weeks\*. Removing up to 7x more plaque along the gum line than a manual toothbrush\*, you'll get your healthiest smile.

#### **Philips Sonicare technology**

Powerful sonic vibrations whip up your toothpaste into plaque–fighting bubbles, and drive them deep between your teeth and along your gumline. At the same time, your teeth will experience 62,000 gentle but effective brush movements. You'll get a month's worth of manual brushing in just 2 minutes.