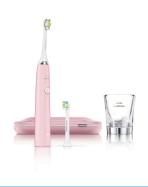

Sonic electric toothbrush

DiamondClean

5 modes

2 brush heads

Glass charger

**USB** travel charger

HX9362/67

#### **Items included**

Travel case: USB travel charger

Brush heads: 1 DiamondClean compact, 1

DiamondClean standard Handle: 1 DiamondClean

Glass charger: 1