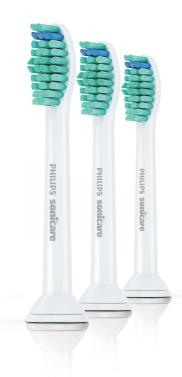

#### **Items included**

Brush heads: 3 ProResults standard

**Quality and performance** 

Replacement: Every 3 months Tested: for optimal usage

**Health benefits** 

Plaque removal: Removes up to 2x more

plaque\*