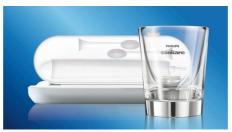

## Designed around you

- Easy start program builds your Philips Sonicare routine
- Timers encourage thorough 2 minutes of brushing
- USB charging travel case and charging glass

#### Design with storage in mind

Your deluxe USB travel case doubles as a charger so you stay topped up on the go. Place your toothbrush in the case and connect to your laptop or plug into a wall socket. Also includes a brush head holder for extra hygiene when traveling. As for charging at home, our sleek charger glass fits stylishly into your bathroom and doubles as a glass for rinsing after brushing. Simply place your brush into the glass. Enjoy two weeks of regular use from a single full charge.

#### **Items included**

Travel case: USB travel charger

Brush heads: 1 DiamondClean compact, 1

DiamondClean standard Handle: 1 DiamondClean

Glass charger: 1