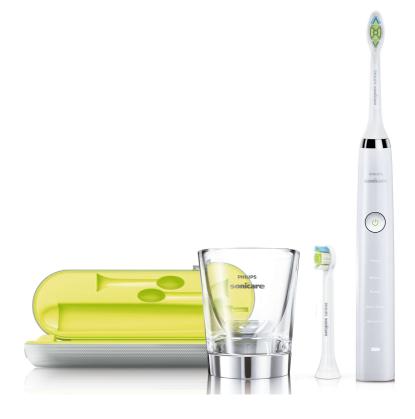

#### **Items included**

Travel case: USB travel charger

Brush heads: 1 DiamondClean compact, 1

DiamondClean standard Handle: 1 DiamondClean

Glass charger: 1

#### Design with storage in mind

Your deluxe USB travel case doubles as a charger so you stay topped up on the go. Place your toothbrush in the case and connect to your laptop or plug into a wall socket. Also includes a brush head holder for extra hygiene when traveling. As for charging at home, our sleek charger glass fits stylishly into your bathroom and doubles as a glass for rinsing after brushing. Simply place your brush into the glass. Enjoy two weeks of regular use from a single full charge.