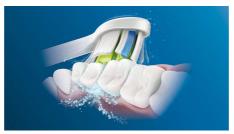

#### Say goodbye to plaque

Densely-packed, high-quality bristles remove up to 7x more plaque than a manual toothbrush.

#### Up to 2x whiter teeth

Click on our DiamondClean brush head to gently yet effectively remove surface stains. Densely packed central stain removal bristles work hard to make your smile 2x whiter in just 7 days.\*

### Look after those gums

With optimal cleaning from your DiamondClean, gums will become healthier in 2 weeks\*. Removing up to 7x more plaque along the gum line than a manual toothbrush\*, you'll get your healthiest smile.

#### Reach those tricky spots

The unique shape of your DiamondClean toothbrush handle combined with our brush heads means that even tricky spots like back teeth get a thorough clean.