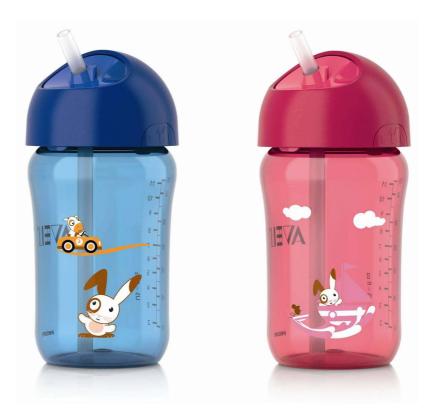

# Leakproof, easy for the child to use independently

The Philips Avent straw cup SCF762/00 is an ideal drinking solution for the growing toddler. It is leak-proof, easy for the toddler to use independently with its unique twist lid and fully dissemble-able and cleanable.

# Leak-proof

Soft silicone straw with integrated leak proof valve

#### Twist lid

• Twist-lid keeps straw clean

#### Soft silicone straw

Soft silicone straw with integrated leak proof valve

#### Twist lid

Twist-lid keeps straw clean