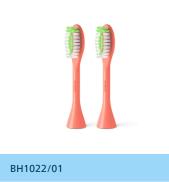

# 2-pack brush heads

Philips One by Sonicare

# **Philips One by Sonicare**

2-pack brush heads

#### **Hassle-free Subscription**

Maintaining your toothbrush should be easy. Subscribe to have replacement brush heads and a new battery automatically delivered to your home every 90 days. No worries, just great teeth. BH1022/01

### **Items included**

Brush heads: 2 Philips One brush heads

© 2025 Koninklijke Philips N.V. All Rights reserved. Issue date 2025-04-15 Version: 8.8.1

EAN: 87 10103 99791 7

Specifications are subject to change without notice. Trademarks are the property of Koninklijke Philips N.V. or their respective owners.