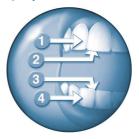

#### **Patented dynamic cleaning action**

Gently and efficiently reaches between teeth and along the gumline.

## **Contoured brisles**

Extra-soft end-rounded bristles are gentle on teeth and gums

## Slim, angled brush neck

Helps clean hard to reach areas.