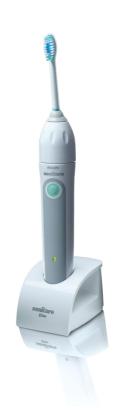

## Better reach for a better clean

The only angled Sonic brush that gives you better reach for a better clean. Sonicare's unique dynamic cleaning action reaches deep between teeth and into hard-to-reach areas, while massaging gums for a brushing experience unlike any other.

## Better reach for a better clean

- Slim, angled brush neck
- · Contoured bristles
- · Patented dynamic cleaning action