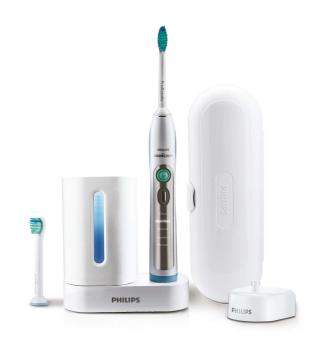

#### Items included

Handles: 1 FlexCare+

Charger: 1

Brush heads: 1 ProResults standard, 1

ProResults compact Travel case: 1 UV sanitizer