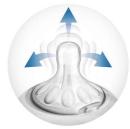

#### Vents air away from your baby's tummy

· Advanced anti-colic system with innovative twin valve

#### Advanced anti-colic valve

Innovative twin valve designed to reduce colic and discomfort by venting air into the bottle and not baby's tummy.