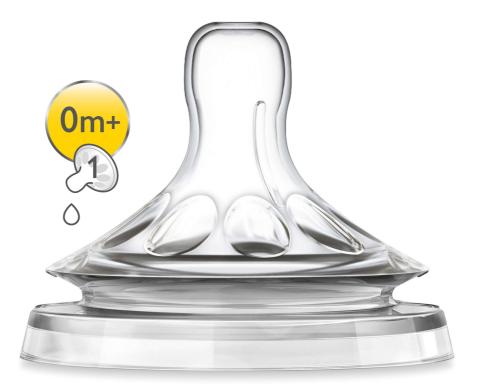

#### Natural latch on

The wide breast shaped nipple promotes natural latch on similar to the breast, making it easy for your baby to combine breast and bottle feeding.

#### **Different flow rates**

Philips Avent offers four different flow rates to keep up with your baby's growth. Remember that age indications are approximate as babies develop at different rates. Philips Avent offers the newborn flow nipple with 1 hole (OM+), the slow flow nipple with 2 holes (1M+), the medium flow nipple with 3 holes (3M+) and the fast flow nipple with 4 holes (6M+). All nipples are available in twin packs.

#### Nipple

Flow speed: Newborn flow Holes: 1 hole Months: 0m+