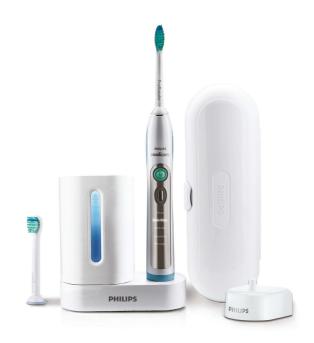

### Items included

Charger: 1 Travel case: 1

Brush heads: 1 ProResults standard, 1

ProResults compact
Handles: 1 FlexCare+

**UV** sanitizer