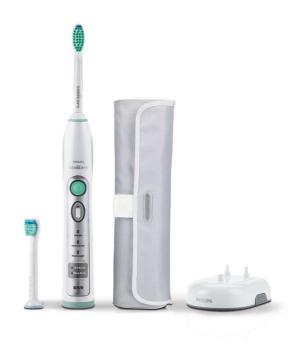

#### Items included

Travel case: 1 soft

Charger: 1

Handles: 1 FlexCare

Brush heads: 1 ProResults standard, 1

ProResults compact UV sanitizer: No