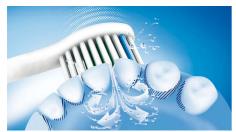

#### Sonic technology

Philips Sonicare electric toothbrush's unique dynamic action gently and effectively reaches deep between teeth and along the gumline.

#### **Patented Sonic technology**

Sonicare electric toothbrush's unique dynamic action gently and effectively reaches deep between teeth and along the gumline.