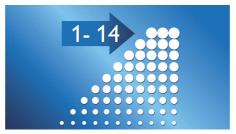

## **Easy-start program**

Gently increases power over first 14 uses to ease into the Philips Sonicare electric toothbrush experience