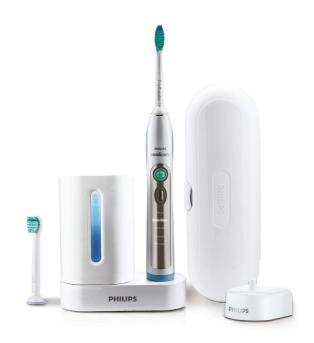

### **Items included**

Brush heads: 1 ProResults standard, 1

ProResults compact

Charger: 1

Handles: 1 FlexCare+

Travel case: 1 UV sanitizer **Cleaning performance** 

Health benefits: Helps improve gum health

#### Ease of use

Handle: Slim ergonomic design, Rubber grip

for easy handling

Battery indicator: Light shows battery status

Display: Illuminated display

Brush head system: Easy click-on brush heads

Brushing time: Up to 3 weeks\*\*