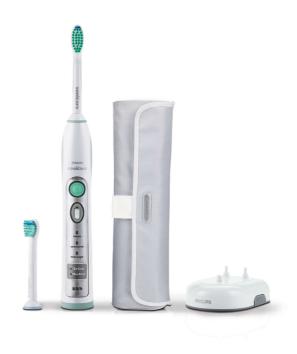

#### Items included

Travel case: 1 soft

Charger: 1

Handles: 1 FlexCare

Brush heads: 1 ProResults standard, 1

ProResults compact UV sanitizer: No