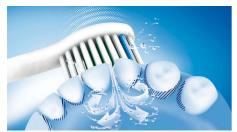

#### Sonic technology

Philips Sonicare electric toothbrush's unique dynamic action gently and effectively reaches deep between teeth and along the gumline.

## **Patented Sonic technology**

Sonicare electric toothbrush's unique dynamic action gently and effectively reaches deep between teeth and along the gumline.