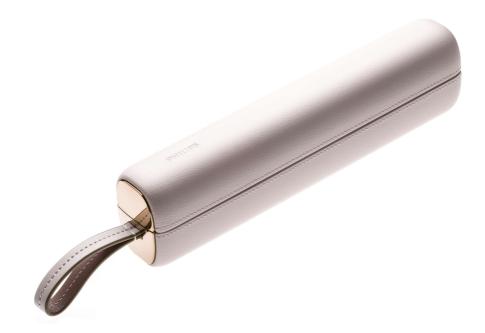

## For charging your toothbrush when you're traveling

Find matching products on the specifications tab

The Sonicare Prestige toothbrush provides the ultimate cleaning. The charging travel case allows you to use your Prestige wherever you go. It connects to your laptop via USB and can be charged at a wall socket