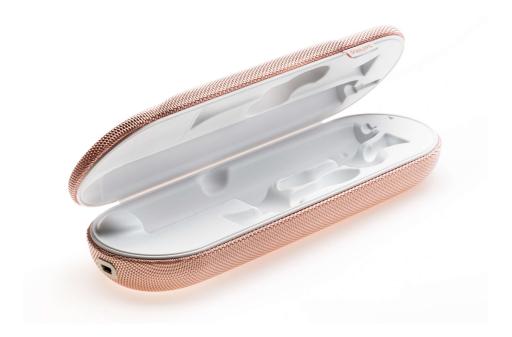

## For charging your toothbrush when you're traveling

Find matching products on the specifications tab

The Sonicare DiamondClean toothbrush provides the ultimate in cleaning. The charging travel case allows you to use your DiamondClean wherever you go. It connects to your laptop via USB and can be charged by a plug socket.