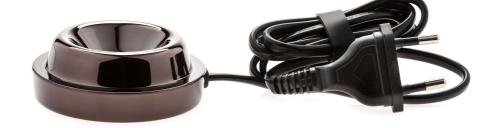

## Charging for Sonicare DiamondClean

Check for compatibility below

This charging station keeps your Philips Sonicare power toothbrush conveniently topped up. For use in combination with the compatible charging stand or charging glass.

Charging station CP0551/01

**Philips Sonicare** 

Chrome rose

European countries

Cord length: 95 cm

2 pin

CP0551/01