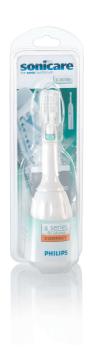

## Replacement brush head

for Sonicare Advance 4000 series toothbrushes

Replace your brush head every 6 months for optimal performance.

## Longer neck and smaller brush head

• Ideal for smaller mouths, special cleaning needs & children

Brush head HX4011/10

## Highlights

Ideal for smaller mouths, special cleaning needs

Ideal for smaller mouths, special cleaning needs & children

© 2022 Koninklijke Philips N.V. All Rights reserved.

Specifications are subject to change without notice. Trademarks are the property of Koninklijke Philips N.V. or their respective owners.