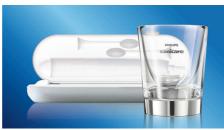

#### Design with storage in mind

Your deluxe USB travel case doubles as a charger so you stay topped up on the go. Place your toothbrush in the case and connect to your laptop or plug into a wall socket. Also includes a brush head holder for extra hygiene when traveling. As for charging at home, our sleek charger glass fits stylishly into your bathroom and doubles as a glass for rinsing after brushing. Simply place your brush into the glass. Enjoy two weeks of regular use from a single full charge.

## Items included

Brush heads: 1 DiamondClean compact, 1

DiamondClean standard Travel case: USB travel charger Handle: 1 DiamondClean

Glass charger: 1