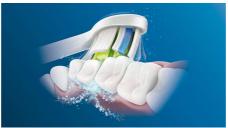

## Say goodbye to plaque

Densely-packed, high-quality bristles remove up to 7x more plaque than a manual toothbrush.

## Look after those gums

With optimal cleaning from your DiamondClean, gums will become healthier in 2 weeks\*. Removing up to 7x more plaque along the gum line than a manual toothbrush\*, you'll get your healthiest smile.

## **Philips Sonicare technology**

Powerful sonic vibrations whip up your toothpaste into plaque fighting bubbles, and drive them deep between your teeth and

along your gum line. At the same time your teeth will experience 62,000 gentle but effective brush movements. You'll get a month's worth of manual brushing in just 2 minutes.