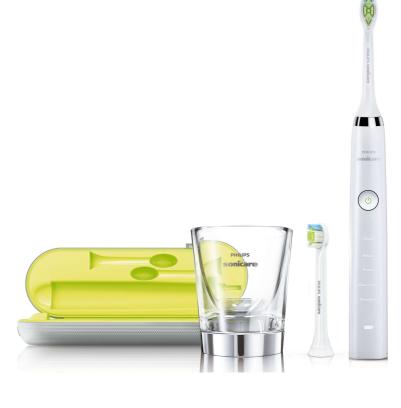

## Items included

Brush heads: 1 DiamondClean compact, 1

DiamondClean standard Travel case: USB travel charger Handle: 1 DiamondClean

Glass charger: 1

#### Design with storage in mind

Your deluxe USB travel case doubles as a charger so you stay topped up on the go. Place your toothbrush in the case and connect to your laptop or plug into a wall socket. Also includes a brush head holder for extra hygiene when traveling. As for charging at home, our sleek charger glass fits stylishly into your bathroom and doubles as a glass for rinsing after brushing. Simply place your brush into the glass. Enjoy two weeks of regular use from a single full charge.