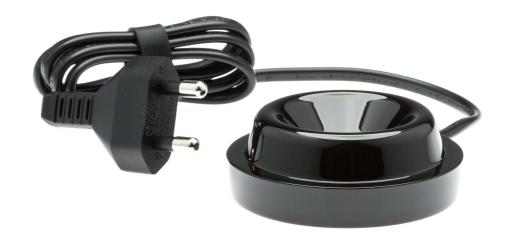

## For charging your toothbrush

Find matching products on the specifications tab

The Sonicare DiamondClean toothbrush provides the ultimate in cleaning and delivers radiant results. Combined with either the stand or the glass, this charging base charges your DiamondClean handle.