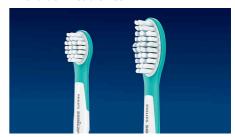

#### Two brush head sizes

Provide the perfect option for every mouth. Standard and compact sizes are comfortable fit for kids ages 4 and older.