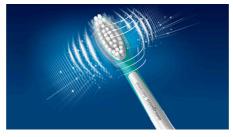

### Sonic technology

Drives fluid between the teeth and along the gumline for a powerful yet gentle clean.