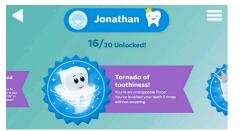

## **Training and tracking**

Children receive rewards and badges to keep them motivated, including gifts to keep their "Sparkly" training partner happy and healthy. A separate dashboard in the app allows parents to monitor their child's performance and progress as well as set up custom milestones and incentives. In a survey, 98% of parents said it's easier to get their child to brush longer and better\*.

## Personal brushing coach

Children navigate the app with the help of their training partner "Sparkly," whose mouth acts as a visual brushing guide, teaching children to thoroughly brush each quadrant of the mouth.