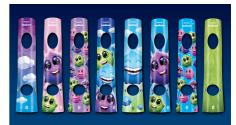

## **Eight faceplate stickers**

Interchangeable stickers allow children to make the toothbrush uniquely their own.