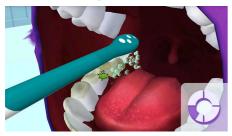

## Personal brushing coach

Children navigate the app with the help of their training partner "Sparkly," whose mouth acts as a visual brushing guide, teaching children to thoroughly brush each quadrant of the mouth.

## Bluetooth<sup>\*</sup> connectivity

Connects via Bluetooth<sup>®</sup> wireless technology to a mobile device so kids can interact with the coaching app while they brush. The handle tells the app how long the child is brushing.