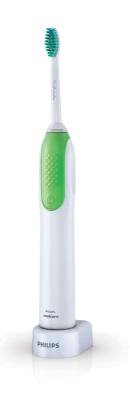

### Specifications

**Design and finishing** Color: Spearmint Green

Power Voltage: 110-220 V

### Technical specifications

Battery: Rechargeable Battery type: NiMH

Service Warranty: 2-year limited warranty Ease of use

Handle: Slim ergonomic design, Rubber grip for easy handling Brush head system: Easy click-on brush heads Battery Life: Up to 2 weeks

#### Items included

Charger: 1 Handles: 1 PowerUp Brush heads: 1 ProResults standard