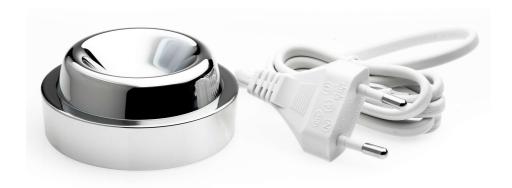

# For charging your toothbrush

### Check compatibility data

The Sonicare DiamondClean toothbrush provides the ultimate in cleaning and delivers radiant results. Combined with either the stand or the glass, this charging base charges your DiamondClean handle.