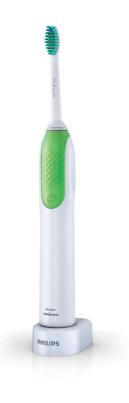

# **Provides a superior clean**

- Removes more plaque than a manual toothbrush
- Sonic Technology

#### **Removes more plaque**

Removes more plaque than a manual toothbrush.

# Easy to Use

Slim, ergonomic handle is designed to be as easy to use as a manual toothbrush.

# An easy way to switch your current routine

- Familiar brushing motion like a manual toothbrush
- Easy to Use

### Familiar brushing motion

Familiar brushing motion and brush head shape of a manual toothbrush, but with the cleaning power of over 15,000 strokes per minute.