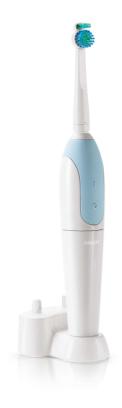

# Double cleaning action

Proven to clean your teeth better than a manual toothbrush, the Philips Sensiflex 1610 delivers a double cleaning action that removes surface and hard-to-reach plaque in-between teeth.

## Rechargeable toothbrush