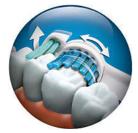

### **Double Cleaning Action**

- Cleans visible teeth surfaces
- Naturally whiter teeth

### **Double Cleaning Action**

Cleans visible teeth surfaces while the active tip targets hard-to-reach plaque in between teeth. Naturally whiter teeth

Naturally whiter teeth