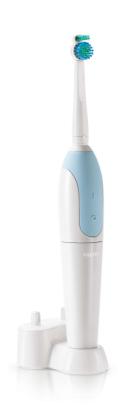

### **Technical specifications**

Battery: Rechargeable Charging time: 16 hour(s) Cord length: 1.16 m Power consumption: 2.9 W

Dual brush head: Brush head combines to

create 15,000 strokes/min.

Operating time (full to empty): 25 minute(s)

#### Items included

Charger base with brush head storage pins