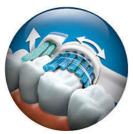

# Double cleaning action

Proven to clean your teeth better than a manual toothbrush, the Philips Sensiflex 1610 delivers a double cleaning action that removes surface and hard-to-reach plaque in-between teeth.

## **Double Cleaning Action**

Cleans visible teeth surfaces while the active tip targets hard-to-reach plaque in between teeth.