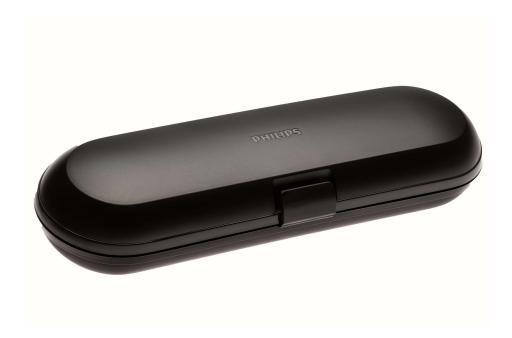

### Check for compatibility below

This plastic travel case provides durable and hygienic storage for your Philips Sonicare power toothbrush. Take it anywhere.