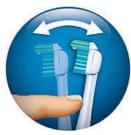

## **Double Cleaning Action**

- Targets hard-to-reach plaque in between teeth
- Naturally whiter teeth
- Cleans visible teeth surfaces

## **Double Cleaning Action**

Cleans visible teeth surfaces while the active tip targets hard-to-reach plaque in between teeth.

#### **Targets**

Targets hard-to-reach plaque in between teeth