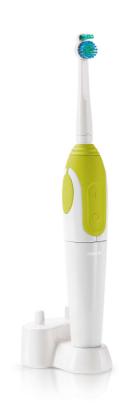

# Naturally whiter teeth

Your smile says it all. What better way to get naturally whiter teeth than to use the Philips rechargeable toothbush HX1620. In addition the Dual Cleaning Action brush head delivers a clinally better clean compared to a manual toothbrush.

# **Technical specifications**

Battery: Rechargeable Cord length: 1.16 m Charging time: 16 hour(s) Power consumption: 2.9 W

Dual brush head: Brush head combines to

create 15,000 strokes/min.

Operating time (full to empty): 25 minute(s)