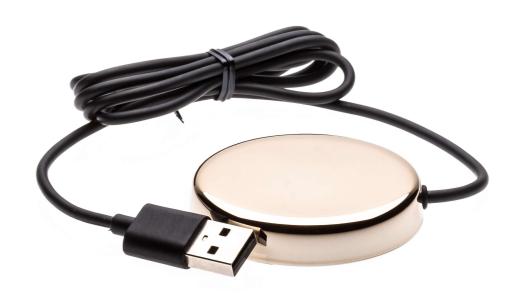

Charging station

**Philips Sonicare** 

Rose gold

Cord length: 60 cm

With USB end

Charge with stand

CP1717/01

### Check for compatibility below

This charging station keeps your Philips Sonicare Prestige and DiamondClean Prestige power toothbrush charged up and ready to go. For use in combination with the compatible Prestige charging stand