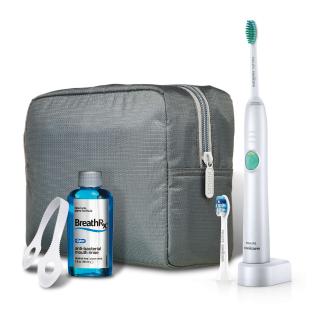

Handles: 1 EasyClean

Charger: 1

Brush heads: 1 gum health brush head, 1

ProResults standard

Travel bag: 1 Tongue scraper: 1

BreathRX mouth rinse (2oz.): 1

**Cleaning performance** 

Performance: Up to 2X more plaque removal\* Health benefits: Helps improve gum health Speed: Up to 62000 brush movement/min