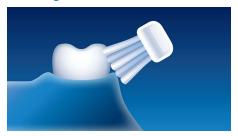

## Provides a superior clean

- Sonicare dynamic cleaning action drives fluid between teeth
- Angled brush head neck for better reach to back teeth
- Removes up to 2x more plaque than a manual toothbrush
- Dynamic cleaning action drives fluid between teeth

## Removes up to 2x more plaque

Patented Sonic Technology removes up to 2x more plaque than a manual toothbrush.