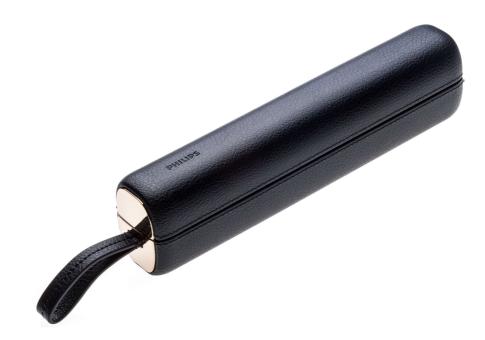

## For charging your toothbrush when you're traveling

Find matching products on the specifications tab

The Sonicare Prestige toothbrush provides the ultimate in cleaning. The charging travel case allows you to use your Prestige wherever you go. It connects to your laptop via USB and can be charged via a plug socket.