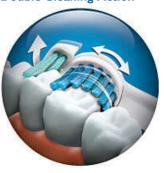

# Double cleaning action

#### **Double Cleaning Action**

- · Naturally whiter teeth
- Targets hard-to-reach plaque in between teeth
- · Cleans visible teeth surfaces

#### **Double Cleaning Action**

Cleans visible teeth surfaces while the active tip targets hard-to-reach plaque in between teeth.