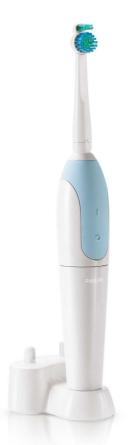

Philips Sonicare Sensiflex Rechargeable toothbrush

1 mode

HX1610/02

### The ultimate electric toothbrush

Proven to clean your teeth better than a manual toothbrush, the Philips Sensiflex 1610 electric toothbrush delivers a double cleaning action that removes surface and hard-to-reach plaque in-between teeth.