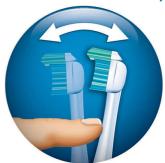

#### **Double Cleaning Action**

- · Naturally whiter teeth
- Targets hard-to-reach plaque in between teeth
- · Cleans visible teeth surfaces

#### **Targets**

Targets hard-to-reach plaque in between teeth

Issue date 2023-01-26

Version: 5.5.2

© 2023 Koninklijke Philips N.V. All Rights reserved.

Specifications are subject to change without notice. Trademarks are the property of Koninklijke Philips N.V. or their respective owners.