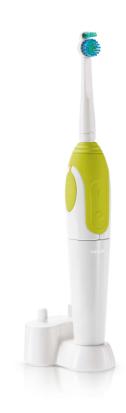

## Toothbrush for whiter teeth

Your smile says it all. What better way to get naturally whiter teeth than with Philips Sensiflex 1620 electric toothbrush? The Dual Cleaning Action brush head delivers a clinically better clean compared to a manual toothbrush.

### **Double Cleaning Action**

Cleans visible teeth surfaces while the active tip targets hard-to-reach plaque in between teeth.