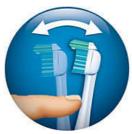

## **Double Cleaning Action**

- Targets hard-to-reach plaque in between teeth
- Naturally whiter teeth
- Cleans visible teeth surfaces

### **Double Cleaning Action**

Cleans visible teeth surfaces while the active tip targets hard-to-reach plaque in between teeth.

#### Targets

Targets hard-to-reach plaque in between teeth