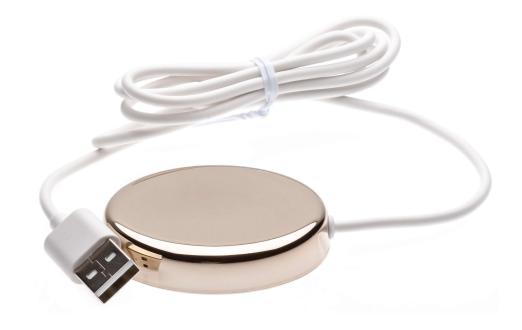

# For charging your toothbrush

Find matching products on the specifications tab

The Sonicare Prestige toothbrush provides the ultimate in cleaning and delivers radiant results.

### Easy replacement of product parts

From time to time your product needs a facelift, and with Philips consumer replacement parts to renew your product, it's never been so easy! All this with guaranteed Philips quality.