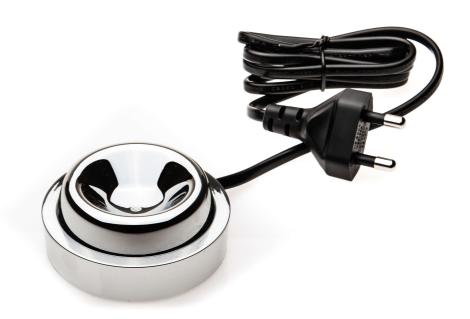

# For charging your toothbrush

Find matching products on the specifications tab

The Sonicare DiamondClean toothbrush provides the ultimate in cleaning and delivers radiant results. Combined with either the stand or the glass, this charging base charges your DiamondClean handle.

#### Replaceable part

Fits Oral Health Care: HX8491/03, HX9100, HX9350, HX9351/04, HX9351/52, HX9352/01, HX9352/04, HX9353/56, HX9354/38, HX9355/86, HX9357/87, HX9358/88, HX9359/89, HX9368/35, HX9371/04, HX9372/04