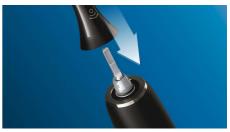

#### Easy to click-on

Your Premium White brush head fits perfectly with any Philips Sonicare toothbrush handle, except PowerUp Battery and Essence. Simply click on and off for easy replacement and cleaning.

## **Compatibility**

Brush head system: Click-on Suitable for these models: 2 Series plaque control, 2 Series plaque defense, 3 Series gum health, DiamondClean, DiamondClean Smart, EasyClean, Essence+, FlexCare, FlexCare Platinum, FlexCare Platinum Connected, FlexCare+, for Kids, HealthyWhite, HealthyWhite+, PowerUp