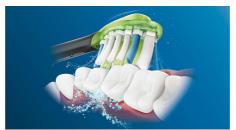

#### Whiter teeth, fast

Dense bristles packed into the center of the Philips Sonicare Premium White brush head work hard to remove plaque, and everyday surface stains from food and drinks. Flexing sides let bristles contour to the unique shape of your teeth and gums for deep cleaning and a brighter smile in just 3 days.

### Adaptive cleaning technology

You get a personalized clean every time you brush with our adaptive cleaning technology. Soft, flexible rubber sides let Premium White adapt to the unique contours of your mouth. Our bristles adjust to your gums and teeth, giving you up to 4x more surface contact\*\* than a regular brush head for deeper cleaning, even in hard to reach spots. The adaptive cleaning technology also allows gentle tracking along the gumline and absorb excessive brushing pressure, and enables an enhanced sweeping motion for a unique inmouth feel and superior cleaning.

#### Say goodbye to plaque

With Premium White, you get exceptional cleaning as well as daily whitening. Its flexible design helps remove up to 10x more plaque\*\*\*\* from teeth and along the gum line for a deep clean you can see and feel.

#### **Philips Sonicare technology**

Philips Sonicare's advanced sonic technology pulses water between teeth, and its brush strokes break up plaque and sweep it away for an exceptional daily clean.