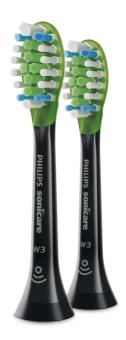

#### Whiter teeth, fast

Dense bristles packed into the center of the Philips Sonicare Premium White brush head work hard to remove plaque, and everyday surface stains from food and drinks. Flexing sides let bristles contour to the unique shape of your teeth and gums for deep cleaning and a brighter smile in just 3 days.

### Adaptive cleaning technology

You get a personalized clean every time you brush with our adaptive cleaning technology. Soft, flexible rubber sides let Premium White adapt to the unique contours of your mouth. Our bristles adjust to your gums and teeth, giving you up to 4x more surface contact\*\* than a regular brush head for deeper cleaning, even in hard to reach spots. The adaptive cleaning technology also allows gentle tracking along the gumline and absorb excessive brushing pressure, and enables an enhanced sweeping motion for a unique inmouth feel and superior cleaning.

#### Say goodbye to plaque

With Premium White, you get exceptional cleaning as well as daily whitening. Its flexible design helps remove up to 10x more plaque\*\*\*\* from teeth and along the gum line for a deep clean you can see and feel.