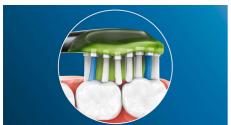

#### **Philips Sonicare technology**

Philips Sonicare's advanced sonic technology pulses water between teeth, and its brush strokes break up plaque and sweep it away for an exceptional daily clean.