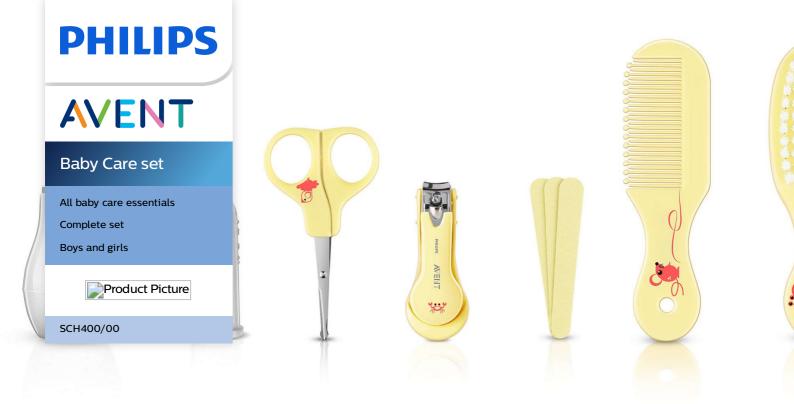

#### Nail and hair care set

Complete nail care set with rounded-tip scissors, nail clipper and three emery boards. And a hair care set with rounded-tip comb and soft hair brush.

Gift

A perfect gift for all (first time) parents.