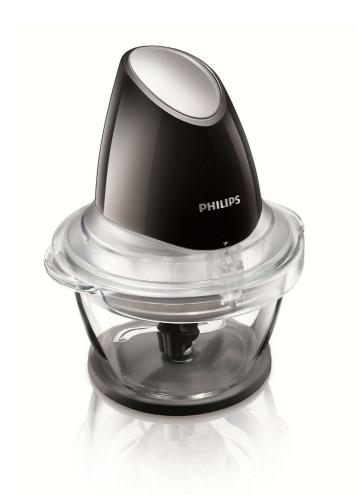

Philips Viva Collection Chopper

500 W

1 L Glass bowl 2 blades

HR1399/81

# Enjoy homemade food any day

Perfectly chopped onions, tomatoes, herbs and more

The Philips chopper let's you chop anything you want. From vegetables to tough nuts - all in just seconds. Due to its press down operation and durable glass bowl preparing healthy and delicious homemade food has never been this easy!