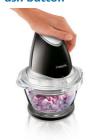

#### Easy press-down operation

• Push button

#### **Push button**

Easy control with a single hand using the push button.