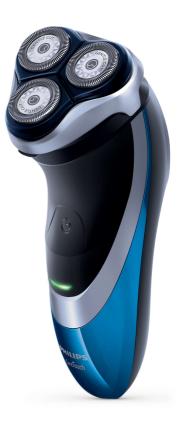

wet and dry electric shaver

CareTouch

GentleCut heads

**Flexing heads** 

AT799/16

### Smooth on skin, tough on ingrown hairs

The Philips CareTouch shaver is designed to help reduce ingrown hairs to give you smooth skin every day. With Aquatec Wet & Dry you can enjoy a refreshing wet shave when used with gel or foam or a convenient shave when used dry.