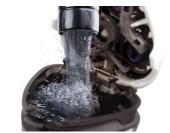

#### **Convenient trimming**

• Pop-up trimmer: Perfect for sideburns and moustaches

## Highlights

#### GentleCut heads



Gently cut just above skin level for smooth skin.

#### **Aquatec Wet and Dry**



Shave wet with gel or foam for extra skin protection or dry for convenience.

#### **Rotary Comfort System**



Effortlessly glides over your skin for enhanced comfort and smoothness.

#### **Pop-up trimmer**



The full width, pop-up trimmer is perfect for grooming your sideburns and moustache.

Lithium-Ion Battery



Lithium-Ion battery for long-lasting power

#### **Cordless use only**



Up to 45 minutes of cordless power. Fully charges in 8 hours or 3-minute quick charge for 1 shave.

#### **Battery light**



Battery low, battery full and charging indicator

#### Fully washable



Fully washable: Simply rinse under the tap

AT799/16

## Specifications

#### Accessories

Maintenance: Protective cap Power cord

#### Power

Run time: 45 minutes Charging: Rechargeable, 8 hours full charge Automatic voltage: 100-240 V

#### Service

Replacement head: HQ8 has been replaced by SH50, Replace every 2 yrs with SH50 (these have replaced HQ8) 2 year guarantee

#### **Shaving Performance**

Contour following: Rotary comfort system SkinComfort: Aquatec Wet and Dry Shaving system: GentleCut heads Styling: Pop-up trimmer

#### Ease of use

Display: Battery full indicator, Battery low indicator, Charge indicator, 1 LED indicator Operation: Cordless use

© 2024 Koninklijke Philips N.V. All Rights reserved.

their respective owners.

Specifications are subject to change without noti