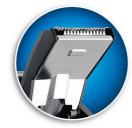

#### **Convenient trimming**

• Pop-up trimmer: Perfect for sideburns and moustaches

#### **Pop-up trimmer**

The full width, pop-up trimmer is perfect for grooming your sideburns and moustache.

Lithium-Ion Battery

Lithium-Ion battery for long-lasting power