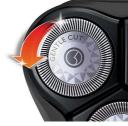

#### A smooth shave for a confident look

- Aquatec Wet and Dry Refreshing wet shave or an easy dry shave
- Rotary Comfort System effortlessly glides over your skin

#### **Rotary Comfort System**

Effortlessly glides over your skin for enhanced comfort and smoothness.