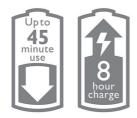

#### Easy to use

- Lithium-Ion battery for long-lasting power
- Battery low, battery full and charging indicator
- Fully washable: Simply rinse under the tap
- Up to 45 minutes of cordless power

#### **Cordless use only**

Up to 45 minutes of cordless power. Fully charges in 8 hours or 3-minute quick charge for 1 shave.

#### Power

Run time: 45 minutes Charging: Rechargeable, 8 hours full charge Automatic voltage: 100-240 V