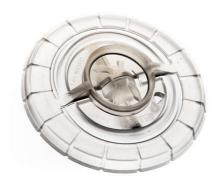

# Valve for drinking cup

Find matching products on the specifications tab

The valve is part of the lid and can easily be replaced if damaged or lost.