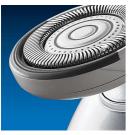

#### Gently follows the contours of your face

· Gently follows the contours of your face

#### For a close shave

Gently follows the contours of your face for a close shave, even in hard to reach areas

#### Stretches skin and lifts hairs

The shaving heads have unique rings with a stretch and lift pattern that contributes to a great shave