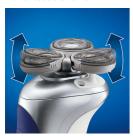

#### Stretches skin and lifts hairs

The shaving heads have unique rings with a stretch and lift pattern that contributes to a great shave