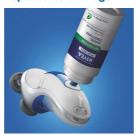

#### Easy lotion refill and charging

• Easy shaving conditioner refill

#### Replaceable cartridge

Simply pump the NIVEA FOR MEN shaving conditioner from the refill can directly into the Advanced Skin Protection System

#### **Accessories**

Stand: Charging stand

Creams & Lotions: 28 ml shaving conditioner

starting can

Maintenance: Protective cap