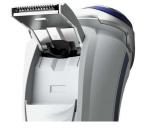

## **One-touch open**

Simply pop the heads open and rinse thoroughly under the tap.

#### Pop-up trimmer

Complete your look by using the pop-up trimmer. Perfect for maintaining a moustache and trimming sideburns.