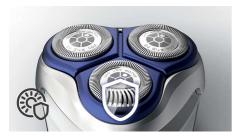

## **One-touch open**

Simply pop the heads open and rinse thoroughly under the tap.