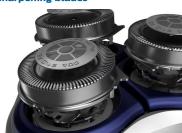

### **ComfortCut Blade System**

Get a comfortable dry shave. Our ComfortCut Blade System with rounded profile heads glides smoothly across your skin while protecting it from nicks and cuts.

### 27 self-sharpening blades

27 self-sharpening blades. 56000 cuts per minute. Zero hairs left standing—no matter which direction they're growing in.

#### **4-direction Flex Heads**

Flex heads with 4 independent movements adjust to every curve of your face, giving you an easy shave even on the neck and jawline.