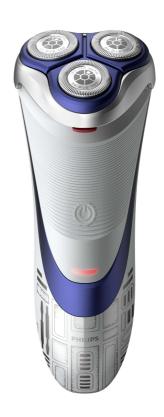

## Wield the force!

Choose the path to a close, convenient shave. Our ComfortCut blades with rounded profile heads glide smoothly over your skin for a protective shave.

#### Design

Colour: Star Wars R2-D2

Handle: Ergonomic grip and handling