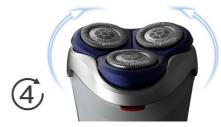

## Adjusts to every curve of your face and neck

• Heads flex in 4 directions to easily shave every curve

#### **4-direction Flex Heads**

Flex heads with 4 independent movements adjust to every curve of your face, giving you an easy shave even on the neck and jawline.