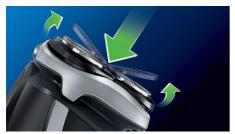

### The fastest way through your morning routine

- · Simply rinses clean
- LED Display
- 40+ shaving minutes, 8-hour charge
- · Can be used corded and cordless

#### 40+ shaving minutes

An energy-efficient, powerful lithium-ion battery gives you more shaves per charge. You'll have 40+ minutes of shaving time - that's around 14 shaves - after 8 hours of charging. Plug it in for 3 minutes and you'll have enough power for one shave.

#### Ease of use

Display: 1 LED indication

Cleaning: Quick rinse hair chamber, Fully

washable

Operation: Rechargeable battery, Corded and

cordless

Shaving time: 40+ minutes, up to 14 shaves Charging time: 3 min quick charge for 1 shave,

8 hours

Display indicates: Battery full, Battery low, Charging, Replace shaving heads, Quick

charge