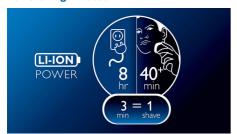

#### Fully washable shaver

Simply pop the heads open and rinse thoroughly under the tap.

#### Ease of use

Display: 1 LED indication

Cleaning: Quick rinse hair chamber, Fully

washable

Operation: Rechargeable battery, Corded and

cordless

Shaving time: 40+ minutes, up to 14 shaves Charging time: 3 min quick charge for 1 shave,