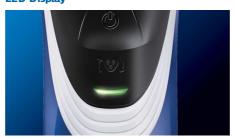

### LED Display

Indicates: Battery full, Battery low, Charging, Replace shaving heads, Quick charge

#### Ease of use

Display: 1 LED indication

Cleaning: Quick rinse hair chamber, Fully

washable

Operation: Rechargeable battery, Corded and

cordless

Shaving time: 40+ minutes, up to 14 shaves Charging time: 3 min quick charge for 1 shave,

8 hours

Display indicates: Battery full, Battery low, Charging, Replace shaving heads, Quick

charge