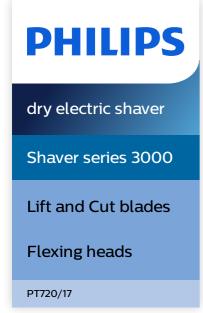

## A comfortable and close end result

- · Dynamic contour response adjusts to curves in the face and neck
- · Lift and Cut blades lift hairs to cut for a close shave
- ${\boldsymbol{\cdot}}$  Super Lift & Cut blades raise hairs to cut closer

#### Lift & Cut blades

The Lift and Cut dual blade system lifts hairs to cut comfortably below skin level.

#### **Super Lift & Cut action**

The first blade raises each hair while the second blade comfortably cuts below skin level, for really smooth results.