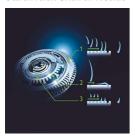

## Sensationally smooth shave

- UltraTrack heads catch every hair with just a few strokes
- Shavers with Super Lift&Cut Action

### **UltraTrack Shaver Heads**

Get a close shave that minimizes skin irritation. The shaving head has 3 specialized tracks: slots for normal hair; channels for long or flat laying hair; and holes for the shortest stubble on your face.