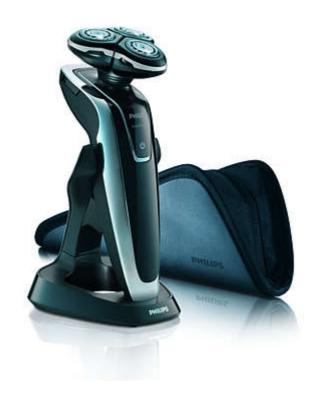

## **GyroFlex 3D Shaver**

GyroFlex 3D contour-following heads of the shaver adjust seamlessly to every curve of your face, minimizing pressure and irritation on your skin.

### **UltraTrack Shaver Heads**

Get a close shave that minimizes skin irritation. The shaving head has 3 specialized tracks: slots for normal hair; channels for long or flat laying hair; and holes for the shortest stubble on your face.

## **Super Lift & Cut Action**

The dual blade system built into the Philips electric shaver lifts hairs to cut comfortably below skin level for a closer shave.

### **Aquatec**

The Aquatec wet & dry seal of the electric shaver lets you choose how you prefer to shave. You can get a comfortable dry shave or a refreshing wet shave using a shaving gel or foam for extra skin comfort.

## SkinGlide

The low-friction SkinGlide shaving surface of the electric shaver slides smoothly along your skin for a close easy shave.

## **Easy grip**

The easy grip shaver handle has an ergonomic grip with anti-slip coating, ensuring close control for an extra precision shave.

#### **Precision trimmer**

The unique skin friendly precision trimmer system is built to avoid unneccessary skin contact. Easy to use for perfect moustache and sideburn trimming.

#### **Accessories**

Pouch: Luxurious pouch
Maintenance: Cleaning brush, Protective cap
Stand: Foldable charging stand