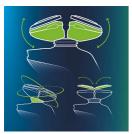

## Follows the unique contours of your face

• Philips GyroFlex 3D system adjusts seamlessly to every curve

## **GyroFlex 3D Shaver**

GyroFlex 3D contour-following heads of the shaver adjust seamlessly to every curve of your face, minimizing pressure and irritation on your skin.