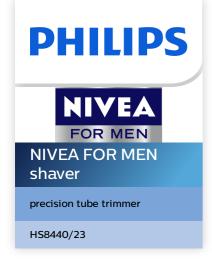

#### Gently follows the contours of your face

· Gently follows the contours of your face

#### For a close shave

Gently follows the contours of your face for a close shave, even in hard to reach areas