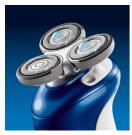

# A great close shave

· Stretch and Lift pattern for a great shave

### Stretches skin and lifts hairs

The shaving heads have unique rings with a stretch and lift pattern that contributes to a great shave