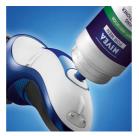

#### Replaceable cartridge

Simply pump the NIVEA FOR MEN shaving conditioner from the refill can directly into the Advanced Skin Protection System