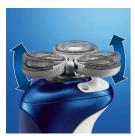

# Shave in and out of the shower

· Hot water opens your pores resulting in a close shave

#### Hot water opens the pores

You can shave in and out of the shower: Hot water opens your pores resulting in a close