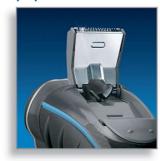

### Super Lift & Cut technology

Dual blade system of your Philips shaver: first blade lifts, second blade cuts for a comfortable close shave.

# **Reflex Action system**

Automatically adjust to every curve of your face and neck for flexible, smoother shaving.

## **Individually floating heads**

Align the razor sharp blades of your Philips shaver closer to your skin for exceptional closeness.