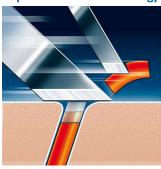

### Super Lift & Cut technology

Dual blade system of your Philips shaver: first blade lifts, second blade cuts for a comfortable close shave.