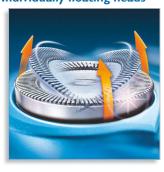

## **Individually floating heads**

Align the razor sharp blades of your Philips shaver closer to your skin for exceptional closeness.