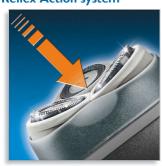

# **Reflex Action system**

Automatically adjust to every curve of your face and neck for flexible, smoother shaving.