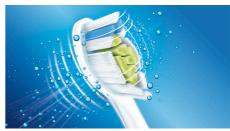

## Superior technology

- Air and micro-droplet technology
- Triple-burst customisable settings
- DiamondClean toothbrush head for Sonicare's best whitening
- Removes up to 7 x more plaque than a manual toothbrush
- Philips Sonicare's advanced sonic technology
- Whitens teeth more than 2x better than a manual toothbrush

## The only true sonic technology

The Philips Sonicare electric toothbrush's unique dynamic action gently and effectively reaches deep between teeth and along the gum line.