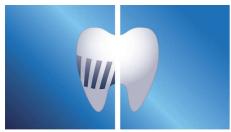

## Up to 99.9% plaque removal

AirFloss Pro/Ultra removes up to 99.9% of plaque from treated areas.\*\*\*

### Micro-droplet technology

Our clinically proven results are possible thanks to our unique technology, which combines air and mouthwash or water to powerfully yet gently clean between teeth and along the gumline.