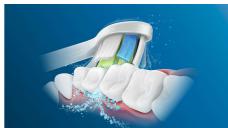

## Up to 99.9% plaque removal

AirFloss Pro/Ultra removes up to 99.9% of plaque from treated areas.\*\*\*

### Micro-droplet technology

Our clinically proven results are possible thanks to our unique technology, which combines air and mouthwash or water to powerfully yet gently clean between teeth and along the gumline.