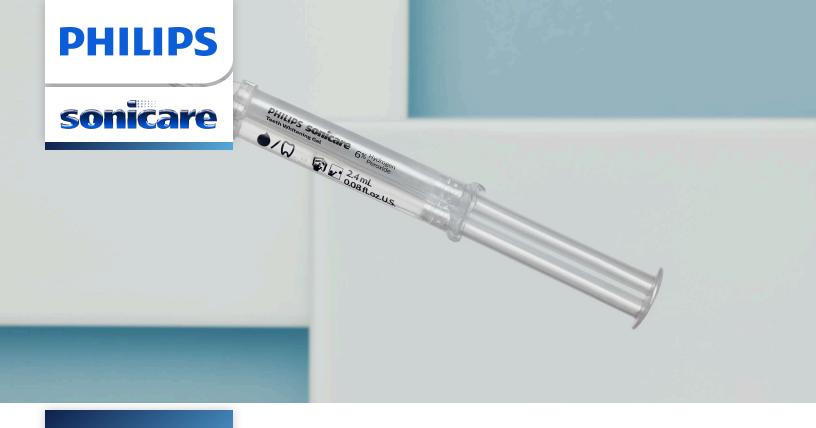

# Teeth Whitening Refill

For use with Philips Sonicare Whitening Trays

Developed by dentists

Whitens up to 4 shades

Easy for patients to use at home

DIS132/64

# Up to 4 shades whiter with no chair time required Developed by dentists to be safe effective

Philips Sonicare Whitening Gel Refills – For use with Philips Sonicare Whitening Trays.

### **Items included**

Dual-barrel syringes 6% Hydrogen Peroxide: 3

### **Formula components**

Hydrogen peroxide: 6% Fluoride: No Same formula as Zoom DayWhite Canada

 $\ ^{\circlearrowright}$  2025 Koninklijke Philips N.V. All Rights reserved.

Specifications are subject to change without notice. Trademarks are the property of Koninklijke Philips N.V. or their respective owners.