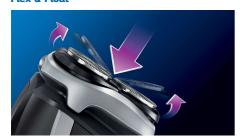

#### Flex & Float

Automatically adjusts to every curve of your face and neck for a smoother shave.