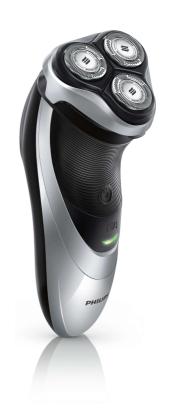

### Catches more hairs

PowerTouch adds power to your morning. Now with more minutes per charge, fully washable heads and DualPrecision blades - that give you a cleaner shave. With PowerTouch you'll always fly through your morning routine.

#### A comfortable and close end result

- · Perfect for trimming your sideburns and moustache
- Flex & Float adjusts to face and neck curves
- · DualPrecision heads shave long hairs and short stubble
- · Super Lift & Cut blades raise hairs to cut closer

#### The fastest way through your morning routine

- · Simply rinses clean
- · LED Display
- $\,\cdot\,$  50+ shaving minutes, 1-hour charge
- Can be used corded and cordless