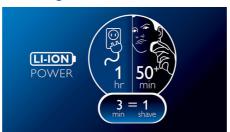

#### 50+ shaving minutes

An energy-efficient, powerful and long-lasting lithium-ion battery gives you more shaves per charge. Charge it for an hour, and you'll have

50+ minutes of shaving time - that's around 17 shaves. Charge it for 3 minutes and you'll have enough power for one shave.