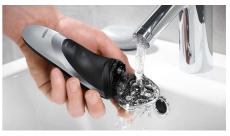

#### Fully washable shaver

Simply pop the heads open, and rinse thoroughly under the tap.