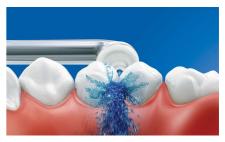

#### Up to 99.9% plaque removal

AirFloss Pro/Ultra removes up to 99.9% of plaque from treated areas.\*\*\*

#### Micro-droplet technology

Our clinically proven results are possible thanks to our unique technology, which combines air and mouthwash or water to powerfully yet gently clean between teeth and along the gumline.

#### Helps prevent cavities

By gently bursting away plaque that brushing missed, Philips Sonicare AirFloss Pro/Ultra helps prevent cavities from forming in the spaces between your teeth.