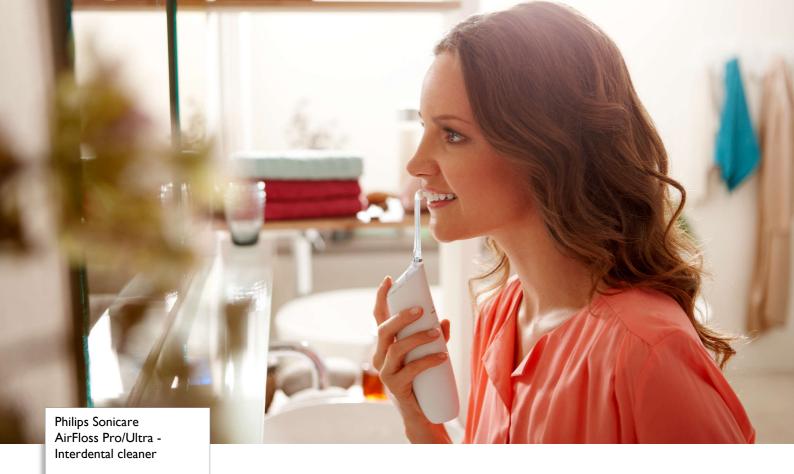

### Designed for inconsistent flossers

For those who don't floss consistently, AirFloss Pro/Ultra\*\*\*\* is the easiest way to effectively clean between teeth. AirFloss Pro/Ultra can be used with mouthwash or water and is clinically proven to be as effective as floss for gum health.\*\*

#### The easiest way to effectively clean between teeth

- Takes just 60 seconds: Point, Press, Clean!
- · An easy way to start a healthy habit
- · Total daily confidence with a fresh and clean mouth

#### Cleans in just 60 seconds

With the AirFloss Pro/Ultra, cleaning your entire mouth takes less than 60 seconds a day. Simply select your burst frequency (single, double or triple) and hold down the activation button for continuous automatic bursts or press and release for manual burst mode.

#### Fresh and clean with mouthwash

Fill the reservoir on the handle with either mouthwash or water, and then point and press. Use with mouthwash for the ultimate fresh experience and anti-microbial benefits.