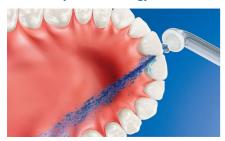

#### Up to 99.9% plaque removal

AirFloss Pro/Ultra removes up to 99.9% of plaque from treated areas.\*\*\*

#### Micro-droplet technology

Our clinically proven results are possible thanks to our unique technology, which combines air and mouthwash or water to powerfully yet gently clean between teeth and along the gumline.

#### **High-performance nozzle**

The new AirFloss Pro/Ultra high-performance nozzle amplifies the power of our air and micro-droplet technology to be more effective and efficient than ever.