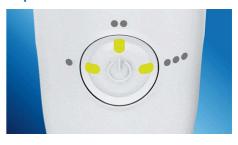

#### Cleans in just 60 seconds

With the AirFloss Pro/Ultra, cleaning your entire mouth takes less than 60 seconds a day. Simply select your burst frequency (single, double or triple) and hold down the activation button for continuous automatic bursts or press and release for manual burst mode.

#### **Triple-burst customisation**

AirFloss Pro/Ultra's powerful spray can be customised to your liking, with single, double or triple bursts for each press of the activation button.

#### Ease of use

- Handle: Slim ergonomic design
- Battery indicator: Handle LEDs show charge level
- Nozzle attachment: Easily snaps on and off
- Battery Life: 1-3 weeks\*\*